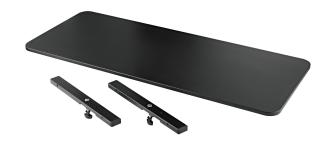

Useful tabletop to extend the »Omega« keyboard stands 18800, 18810 and 18820. With the table top you get a generous space area of 450 x 1100 mm in just a few steps and you transform your keyboard stand into a DJ table in no time. The 15.5 mm thick MDF board has a load capacity of 30 kg and is equipped with four quick-release clamps on the bottom. The scope of delivery includes support arms and mounting equipment for installation on the keyboard stands.